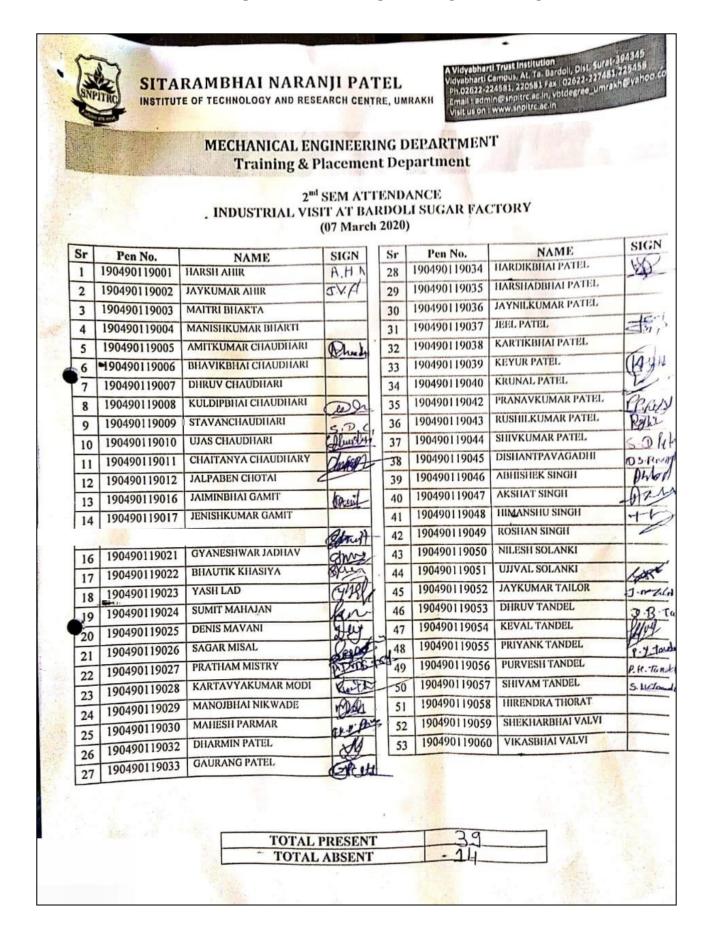

# MECHANICAL ENGINEERING DEPARTMENT Training & Placement Department

# 4th SEM-A ATTENDANCE INDUSTRIAL VISIT AT BARDOLI SUGAR FACTORY (07 March 2020)

| Sr              | Pen No.      | NAME                             | SIGN    |  |  |  |
|-----------------|--------------|----------------------------------|---------|--|--|--|
| 1 110490119079  |              | BHAVIKKUMAR PATEL                | l. U    |  |  |  |
| 2 110490119118  |              | HIRENKUMAR SUVAGIYA              | 177     |  |  |  |
| 3 110490119124  |              | PRAKASH AGRAWAL                  |         |  |  |  |
| 4               | 140490119046 | AKSHIT LAD                       | (0)     |  |  |  |
| 5               | 150490119068 | KRUNAL PATEL                     | 7.      |  |  |  |
| 6               | 150493119002 | NAYAN CHHOTALA                   |         |  |  |  |
| 7               | 160490119015 | PRAHLADSINH CHUNDAVAT            |         |  |  |  |
| 8               | 160490119024 | RAJ GOHIL                        | Marie . |  |  |  |
| 9               | 160490119028 | SAGAR KELE                       | 1300    |  |  |  |
| 10              | 160490119043 | DHRUV PATEL                      |         |  |  |  |
| 11 160490 19044 |              | DIVYESH PATEL                    | 100     |  |  |  |
| 12 160490119059 |              | JOSHUA SAMUEL                    | 187     |  |  |  |
| 13              | 170490119075 | AZHAR SHAIKH                     | Wall    |  |  |  |
| 14 17049311900  |              | KAUSHIKKUMAR CHAUDHARI           | 183     |  |  |  |
| 15              | 170493119011 | JAY CHAUDHARY                    | 14      |  |  |  |
| 16              | 170493119025 | SUNILKUMAR GAMIT                 | 70      |  |  |  |
| 17              | 180493119021 | VIRALKUMAR GAMIT                 | 300     |  |  |  |
| 18              | 180493119024 | MOHAMMED JARIWALA                | - 3     |  |  |  |
| 19              | 180493119034 | PRATIKKUMAR PARMAR               | 170.00  |  |  |  |
| 20              | 180493119039 | Raj Patel                        |         |  |  |  |
| 21 180493119053 |              | SACHINKUMAR SOJITRA              |         |  |  |  |
| 22              | 180490119003 | AJAYKUMAR BAHELIYA               | Air     |  |  |  |
| 3               | 180490119004 | MEHULKUMAR BHOYA                 |         |  |  |  |
| 4               | 180490119007 | HIREN CHAUDHARI                  | 1)      |  |  |  |
| 5               | 180490119009 | 90119009 PRAGNESHKUMAR CHAUDHARI |         |  |  |  |

| Sr | Pen No.      | NAME                 | SIGN    |  |  |
|----|--------------|----------------------|---------|--|--|
| 26 | 180490119010 | TWINKALBEN CHAUDHARI | Then    |  |  |
| 27 | 180490119011 | UJJAVAL CHAUDHARI    | botte   |  |  |
| 28 | 180490119014 | ALKABEN GAMIT        | Aci     |  |  |
| 29 | 180490119015 | ARJUNBHAI GAMIT      | 10      |  |  |
| 30 | 180490119017 | MEHULBHAI GAMIT      | 1       |  |  |
| 31 | 180490119018 | RONALD GAMIT         | Rong    |  |  |
| 32 | 180490119019 | SWAPNILBHAI GAMIT    | 1       |  |  |
| 33 | 180490119020 | HARDIKKUMAR GODAVALE | 1       |  |  |
| 34 | 180490119021 | PRAVIN GUPTA         |         |  |  |
| 35 | 180490119025 | DARSHAN PARMAR       | 1       |  |  |
| 36 | 180490119026 | ATISHKUMAR PATEL     | 1       |  |  |
| 37 | 180490119031 | PARTHKUMAR PATEL     | P.R. 9  |  |  |
| 38 | 180490119032 | RAHULBHAI PATEL      |         |  |  |
| 39 | 180490119035 | ANIKET PAWAR         | Alas    |  |  |
| 40 | 180490119036 | ASHISH PRAJAPATI     | Aslis   |  |  |
| 41 | 180490119037 | RAVI PRAJAPATI       |         |  |  |
| 42 | 180490119038 | RAJANKUMAR MAHTO     |         |  |  |
| 43 | 180490119039 | SUJEET RUPAPARA      | Syl     |  |  |
| 44 | 180490119040 | SUFIYAN SAIYAD       | Simisqu |  |  |
| 45 | 180490119041 | SAJANKUMAR MAHTO     | 10.174  |  |  |
| 46 | 180490119042 | MAYUR SALVE          |         |  |  |
| 47 | 180490119043 | SONU SHARMA          | Som     |  |  |
| 48 | 180490119044 | KARANKUMAR SOLANKI   | King    |  |  |
| 49 | 180490119045 | VRUTIKKUMAR TANDEL   | 110     |  |  |
| 50 | 180490119046 | FENIL THUMMAR        |         |  |  |

| TOTAL PRESENT | 12 |
|---------------|----|
| TOTAL ABSENT  | 38 |